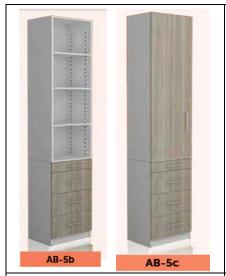

## Bookcases and cupboards for the DIY ALPHA Flatpack Wallbed

**AB-5b:** 3 x adjustable shelves; 1 x pullout table; 3 x drawers **Modern:** \$555 **Premium:** \$585

**AB-5c:** 3 x adjustable shelves; ½ door; 1 x pullout table; 3 x drawers **Modern:** \$635 **Premium:** \$660