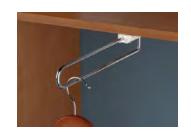

#### **PULL OUT HANGING RAIL**

Available on models:

- AB-1a; AB-3a;
- AB-4a; AB-4c
- AB-5a; AB-5c; AB-6a

Requires width change of unit to accommodate coat hangers;

Costs involved: (W x D)

Option 1:  $470 \times 410$ mm = + \$70Option 2:  $500 \times 410$ mm = + \$90

### HANGING RAIL OPTIONS AVAILABLE

1. Pull out hanging rail (as in photo below)