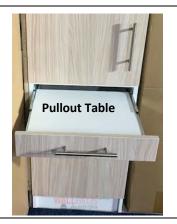

### HANGING RAIL OPTIONS AVAILABLE

1. Pull out hanging rail (as in photo below)