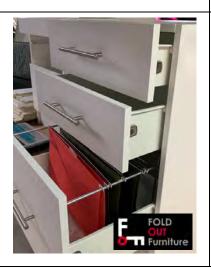

### **FILING CABINET DRAWER**

Available on models: AB-4; AB-4a; AB-4b; AB-4c; AB-5; AB-5a;

Models AB-4 and AB-4a can accommodate 2 x suspension files.

These fit within the standard **queen size** side units: i.e 446 mm wide.

**PRICE:** + \$50 per steel File Suspension frame

PRICES: \*Freight costs not included. Illustrations are indicative only.