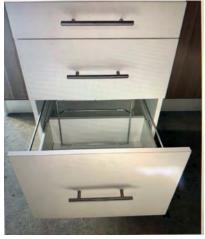

### **FILING CABINET DRAWER**

Available on models: AB-4; AB-4a; AB-4b; AB-4c; AB-5; AB-5a;

Models AB-4 and AB-4a can accommodate 2 x suspension files.

These fit within the standard **queen size** side units: i.e 446 mm wide.

**PRICE:** + \$50 per steel File Suspension frame

PRICES: \*Freight costs not included. Illustrations are indicative only.