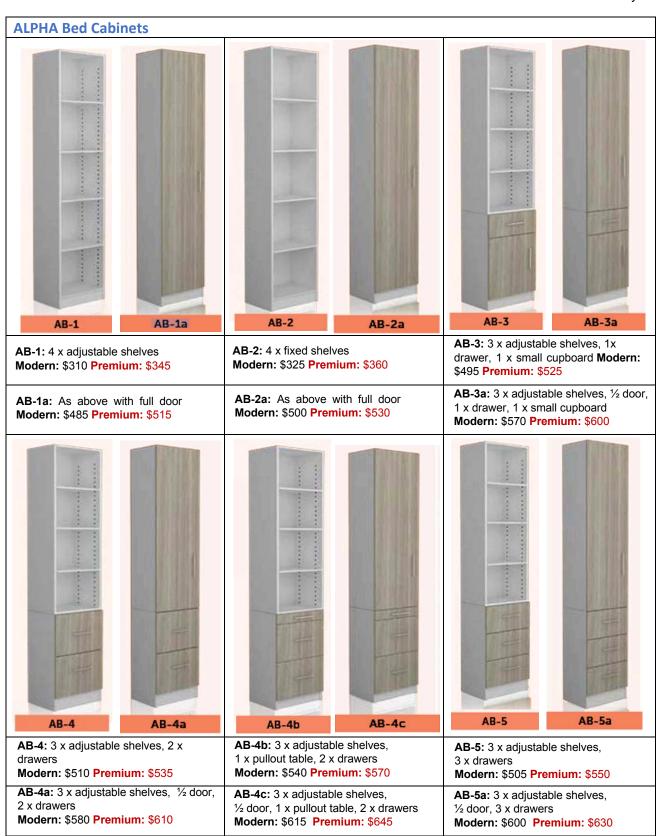

# Bookcases and cupboards for the DIY ALPHA Flatpack Wallbed

PRICES: As of Jan 2024\*
Illustrations are indicative only.

## ALPHA BED CABINETS STANDARD DIMENSIONS:

 $(H \times W \times D)$ :

**Single:** 2087 x 386 x 410 mm **Double:** 2087 x 386 x 410 mm **Queen:** 2215 x 446 x 410 mm **King:** 2215 x 373 x 410 mm

### **HANDLE COLOURS:**

Choice of silver or black **CUSTOMISATION:** 

Cabinets can be made wider or deeper to suit your needs:

- max width/depth of 580 mm
- min width/depth of 300 mm
- · remove skirting board rebate
- · charges apply