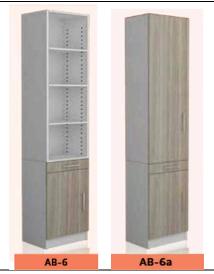

**AB-6:** 3 x adj shelves; 1 x pullout table; 1 small Cupboard; I x adj shelf **Modern:** \$515 **Premium:** \$540

**AB-6a:** 3 x adj shelves; ½ door; 1 x pullout table; 1 small Cupbd; adj shelf **Modern:** \$590 **Premium:** \$665