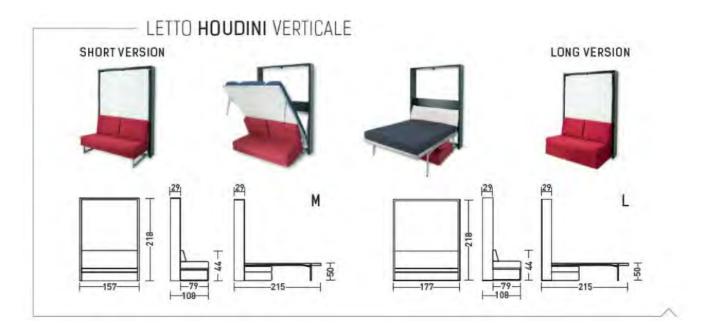

## LETTO HOUDINI-Vertical or Horizontal

The Houdini bed comes as both a vertical and a horizontal wallbed/sofa option. The sofa cushions are completely removable. The melamine structure, front panel and fabric come in a range of colours, and the metal frame is an embossed aluminium color. The wooden slat base provides comfortable mattress support and aeration. Optional extras include folding headboards; digital print on the front panel; back panels and removable headboard cushions. Customised cabinetry is also available.

The VERTICAL HOUDINI is ideal for narrow living spaces, or when above bed storage/bookcase is also required. Available in the following sizes: Houdini M: 145x205 cm - Houdini L: 165x205 cm N.B. Wall fastening mandatory.