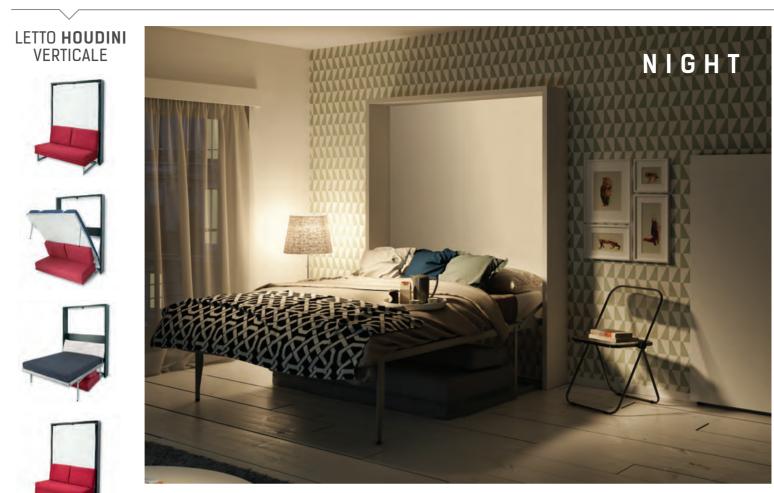

## LETTO HOUDINI-Vertical or Horizontal

The Houdini bed comes as both a vertical and a horizontal wallbed/sofa option. The sofa cushions are completely removable. The melamine structure, front panel and fabric come in a range of colours, and the metal frame is an embossed aluminium color. The wooden slat base provides comfortable mattress support and aeration. Optional extras include folding headboards; digital print on the front panel; back panels and removable headboard cushions. Customised cabinetry is also available.

The VERTICAL HOUDINI is ideal for narrow living spaces, or when above bed storage/bookcase is also required. Available in the following sizes: Houdini M: 145x205 cm - Houdini L: 165x205 cm N.B. Wall fastening mandatory.