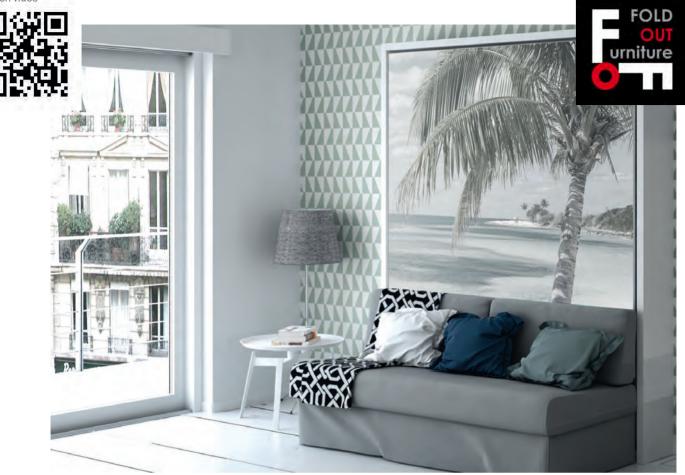

## LETTO HOUDINI-Vertical or Horizontal

The Houdini bed comes as both a vertical and a horizontal wallbed/sofa option. The sofa cushions are completely removable. The melamine structure, front panel and fabric come in a range of colours, and the metal frame is an embossed aluminium color. The wooden slat base provides comfortable mattress support and aeration. Optional extras include folding headboards; digital print on the front panel; back panels and removable headboard cushions. Customised cabinetry is also available.

The VERTICAL HOUDINI is ideal for narrow living spaces, or when above bed storage/bookcase is also required. Available in the following sizes: Houdini M: 145x205 cm - Houdini L: 165x205 cm N.B. Wall fastening mandatory.