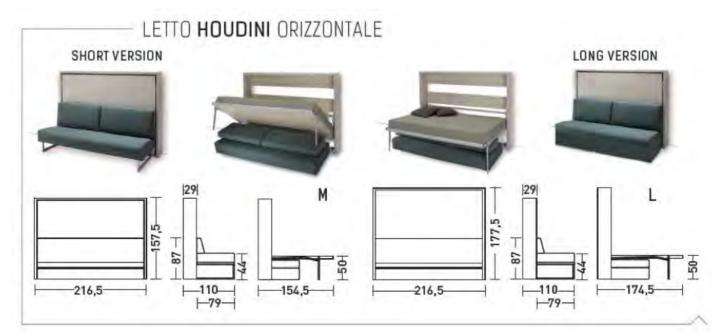

## LETTO HOUDINI-Vertical or Horizontal

The Houdini bed comes as both a vertical and a horizontal wallbed/sofa option. The sofa cushions are completely removable. The melamine structure, front panel and fabric come in a range of colours, and the metal frame is an embossed aluminium color. The wooden slat base provides comfortable mattress support and aeration. Optional extras include folding headboards; digital print on the front panel; back panels and removable headboard cushions. Customised cabinetry is also available.

The VERTICAL HOUDINI is ideal for narrow living spaces, or when above bed storage/bookcase is also required. Available in the following sizes: Houdini M: 145x205 cm - Houdini L: 165x205 cm N.B. Wall fastening mandatory.