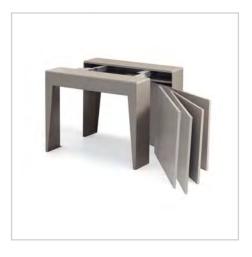

Design: Pezzani

The first table – console that elegantly contains its 4 extensions

Table-console with extensions. Structure made of colored steel foil. Top made of Eco-friendly laminate 18 mm thick. This table-console is supplied with 4 extensions (60 cm each) which take place into the structure and become the back of the console. Aluminium folding legs and extension slide.

## 0/411 (larghezza 90 cm)

Apertura massima (max extension): cm 285(45+4×60)x90×75h chiuso (closed): cm 45×90×75h