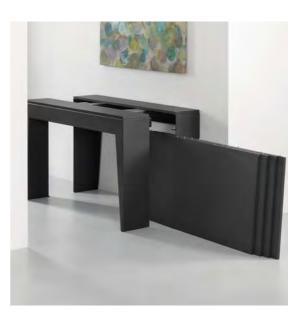

Design: Pezzani

The first table – console that elegantly contains its 4 extensions

Table-console with extensions. Structure made of colored steel foil. Top made of Eco-friendly laminate 18 mm thick. This table-console is supplied with 4 extensions (60 cm each) which take place into the structure and become the back of the console. Aluminium folding legs and extension slide.

## 0/411 (larghezza 90 cm)

Apertura massima (max extension): cm 285(45+4×60)x90×75h chiuso (closed): cm 45×90×75h