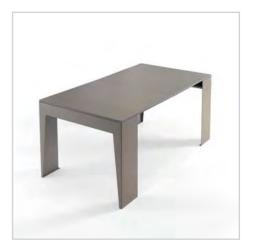

Design: Pezzani

The first table – console that elegantly contains its 4 extensions

Table-console with extensions. Structure made of colored steel foil. Top made of Eco-friendly laminate 18 mm thick. This table-console is supplied with 4 extensions (60 cm each) which take place into the structure and become the back of the console. Aluminium folding legs and extension slide.

Apertura massima (max extension): cm 285(45+4×60)x120×75h chiuso (closed): cm 45×120×75h