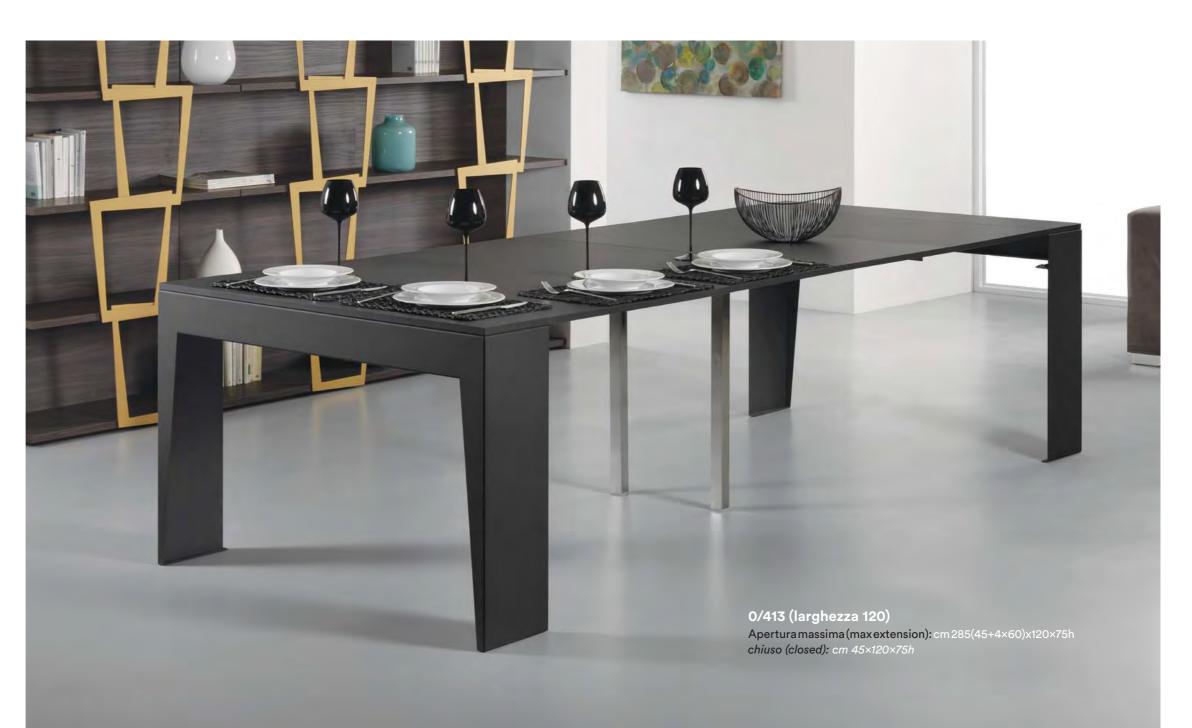

Design: Pezzani

The first table – console that elegantly contains its 4 extensions

Table-console with extensions. Structure made of colored steel foil. Top made of Eco-friendly laminate 18 mm thick. This table-console is supplied with 4 extensions (60 cm each) which take place into the structure and become the back of the console. Aluminium folding legs and extension slide.

Apertura massima (max extension): cm 285(45+4×60)x120×75h chiuso (closed): cm 45×120×75h