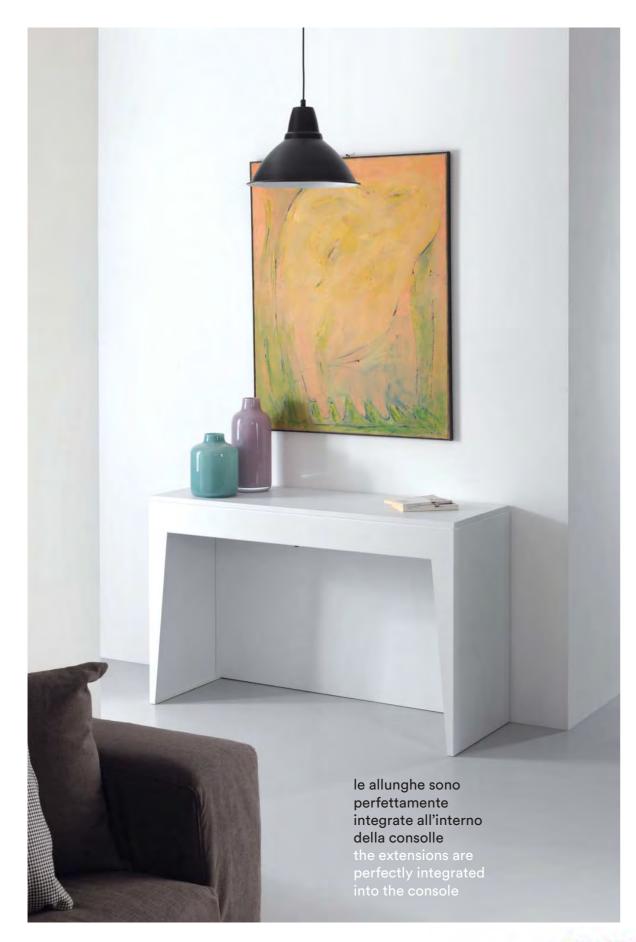

Design: Pezzani

The first table – console that elegantly contains its 4 extensions

Table-console with extensions. Structure made of colored steel foil. Top made of Eco-friendly laminate 18 mm thick. This table-console is supplied with 4 extensions (60 cm each) which take place into the structure and become the back of the console. Aluminium folding legs and extension slide.