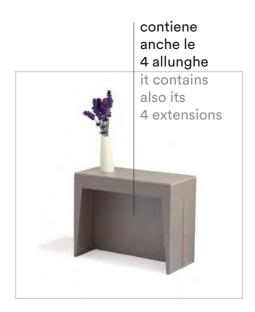

Design: Pezzani

The first table – console that elegantly contains its 4 extensions

Table-console with extensions. Structure made of colored steel foil. Top made of Eco-friendly laminate 18 mm thick. This table-console is supplied with 4 extensions (60 cm each) which take place into the structure and become the back of the console. Aluminium folding legs and extension slide.

## 0/411 (larghezza 90 cm)

Apertura massima (max extension): cm 285(45+4×60)x90×75h chiuso (closed): cm 45×90×75h