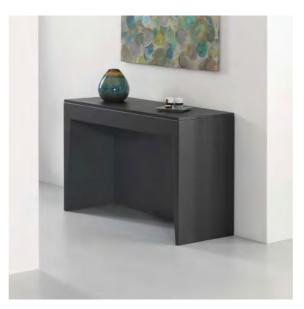

Design: Pezzani

The first table – console that elegantly contains its 4 extensions

Table-console with extensions. Structure made of colored steel foil. Top made of Eco-friendly laminate 18 mm thick. This table-console is supplied with 4 extensions (60 cm each) which take place into the structure and become the back of the console. Aluminium folding legs and extension slide.

## 0/411 (larghezza 90 cm)

Apertura massima (max extension): cm 285(45+4×60)x90×75h chiuso (closed): cm 45×90×75h